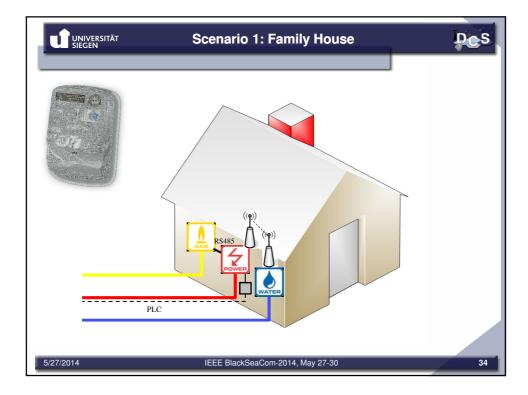

|              | Metering Device                     | MUC                    | Concentrator           |  |  |
|--------------|-------------------------------------|------------------------|------------------------|--|--|
| Metrological | Metrological Commands               |                        |                        |  |  |
| Institute    | Software Download $\rightarrow$     |                        |                        |  |  |
|              | Metrological Logbook 🗧              |                        |                        |  |  |
| Energy       | Metering Data $\leftarrow$          |                        |                        |  |  |
| Provider     | _                                   |                        |                        |  |  |
| Meterin