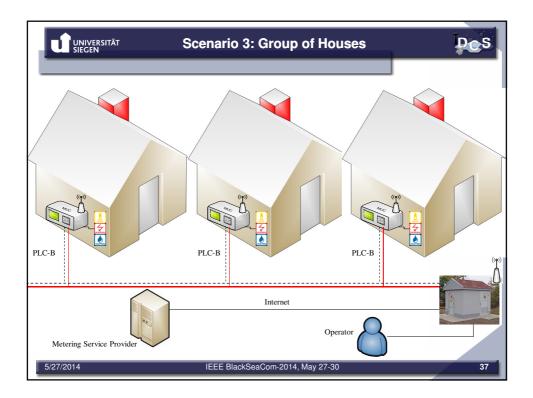

|              | Metering Device                     | MUC                    | Concentrator           |  |  |
|--------------|-------------------------------------|------------------------|------------------------|--|--|
| Metrological | Metrological Commands               |                        |                        |  |  |
| Institute    | Software Download $\rightarrow$     |                        |                        |  |  |
|              | Metrological Logbook 🗧              |                        |                        |  |  |
| Energy       | Metering Data $\leftarrow$          |                        |                        |  |  |
| Provider     | _                                   |                        |                        |  |  |
| Metering