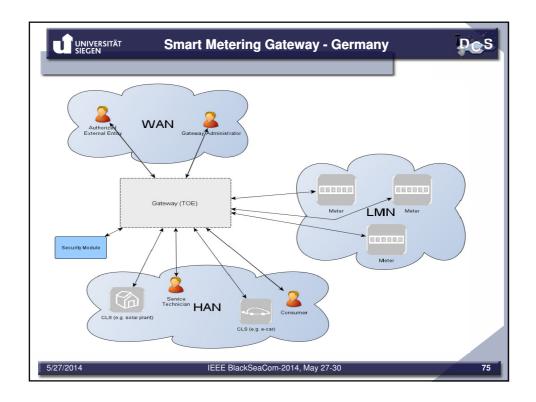

MetealRaical                    | NothMeteological             | Noth Meteological            |  |  |
|                  | Command Sality ⇒                    | Commond Sality ₽             | Commond Sality >~            |  |  |
| local            | Methelagisaband Non >               | Noth Meteologic 3            | Non-Materiesicol             |  |  |
| Operator(s)      | Metrological Commands $\rightarrow$ | Commands $\rightarrow$       | Commands $\rightarrow$       |  |  |
| Consumption      | Authentication $\leftarrow$         | Metering Data 🗲              |                              |  |  |
| ndicator         | Confidentiality +                   | -                            |                              |  |  |

















































































|           | Thank you for your attention!    | Des |
|-----------|----------------------------------|-----|
|           |                                  |     |
|           |                                  |     |
|           |                                  |     |
|           |                                  |     |
|           |                                  |     |
|           |                                  |     |
|           |                                  |     |
| 5/27/2014 | IEEE BlackSeaCom-2014, May 27-30 | 84  |