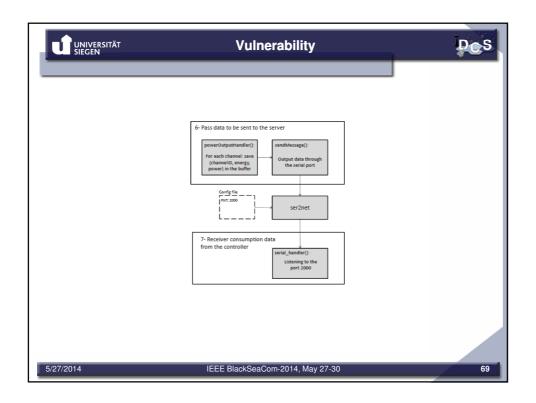

r     | NothMetealRaical                    | NothMeteological             | Noth Meteological            |  |  |
|                  | Command Sality ⇒                    | Commond Sality ₽             | Commond Sality >~            |  |  |
| local            | Methelagisaband Non >               | Noth Meteologic 3            | Non-Materiesicol             |  |  |
| Operator(s)      | Metrological Commands $\rightarrow$ | Commands $\rightarrow$       | Commands $\rightarrow$       |  |  |
| Consumption      | Authentication $\leftarrow$         | Metering Data 🗲              |                              |  |  |
| ndicator         | Confidentiality +                   | -                            |                              |  |  |

















































































|           | Thank you for your attention!    | Des |
|-----------|----------------------------------|-----|
|           |                                  |     |
|           |                                  |     |
|           |                                  |     |
|           |                                  |     |
|           |                                  |     |
|           |                                  |     |
|           |                                  |     |
| 5/27/2014 | IEEE BlackSeaCom-2014, May 27-30 | 84  |