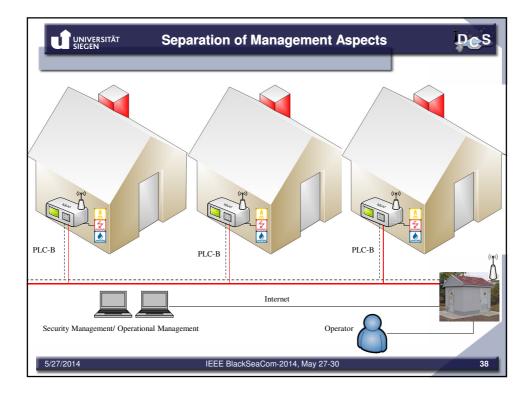

|              | Metering Device                     | MUC                    | Concentrator           |  |  |
|--------------|-------------------------------------|------------------------|------------------------|--|--|
| Metrological | Metrological Commands               |                        |                        |  |  |
| Institute    | Software Download $\rightarrow$     |                        |                        |  |  |
|              | Metrological Logbook 🗧              |                        |                        |  |  |
| Energy       | Metering Data $\leftarrow$          |                        |                        |  |  |
| Provider     | _                                   |                        |                        |  |  |
| Metering     |