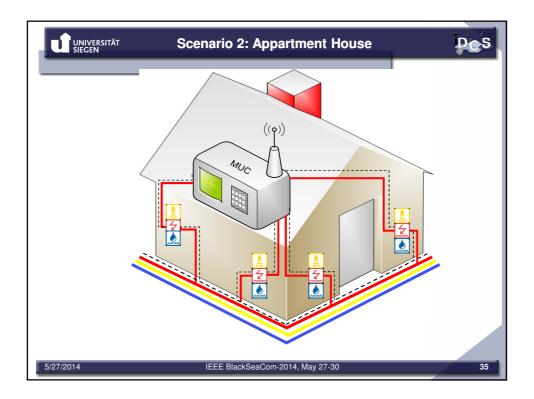

|              | Metering Device                     | MUC                    | Concentrator           |  |  |
|--------------|-------------------------------------|------------------------|------------------------|--|--|
| Metrological | Metrological Commands               |                        |                        |  |  |
| Institute    | Software Download $\rightarrow$     |                        |                        |  |  |
|              | Metrological Logbook 🗧              |                        |                        |  |  |
| Energy       | Metering Data $\leftarrow$          |                        |                        |  |  |
| Provider     | _                                   |                        |                        |  |  |
| Metering