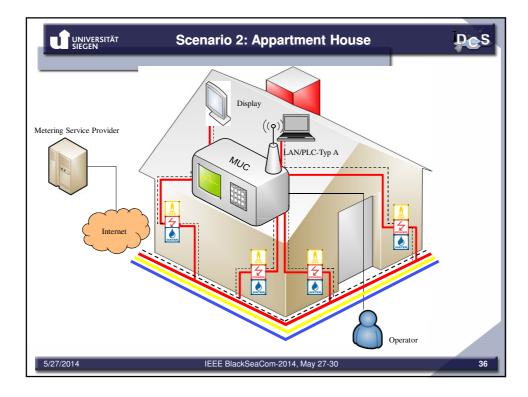

|              | Metering Device                     | MUC                    | Concentrator           |  |  |
|--------------|-------------------------------------|------------------------|------------------------|--|--|
| Metrological | Metrological Commands               |                        |                        |  |  |
| Institute    | Software Download $\rightarrow$     |                        |                        |  |  |
|              | Metrological Logbook 🗧              |                        |                        |  |  |
| Energy       | Metering Data $\leftarrow$          |                        |                        |  |  |
| Provider     | _                                   |                        |                        |  |  |
| Metering